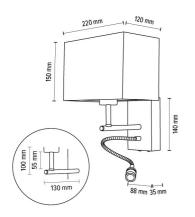

## SONAR WALL LAMP WITH SWITCHES 1XE27 MAX. 25W, LED 1W

Product description:

| Family:                                     | Sonar                               |
|---------------------------------------------|-------------------------------------|
| Category:                                   | Wall luminaries and accent fixtures |
| Product number:                             | 5733974                             |
| EAN:                                        | 5907642762554                       |
| Material:                                   | Oak wood/Metal/Fabric               |
| Colour:                                     | Oiled oak/Black/Grey                |
| Light source:                               | 1xE27 1xLED                         |
| Number of light points:                     | 2                                   |
| Voltage AC:                                 | 230V                                |
| LED integriert:                             | Yes                                 |
| Integrated LED Color<br>Rendering Index Ra: | Ra>80                               |
| Power:                                      | max. 25W                            |
| Integrated LED Colour<br>Temperature:       | 4000                                |
| Integrated LED Brightness:                  | 150                                 |
| IP Protection class:                        | 20                                  |
| Protection class:                           | 1                                   |