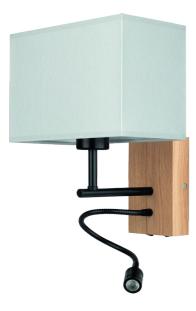

## SONAR WALL LAMP WITH SWITCHES 1XE27 MAX. 25W, LED 1W

Product description:

| Family:                                     | Sonar                               |
|---------------------------------------------|-------------------------------------|
| Category:                                   | Wall luminaries and accent fixtures |
| Product number:                             | 5733974                             |
| EAN:                                        | 5907642762554                       |
| Material:                                   | Oak wood/Metal/Fabric               |
| Colour:                                     | Oiled oak/Black/Grey                |
| Light source:                               | 1xE27 1xLED                         |
| Number of light points:                     | 2                                   |
| Voltage AC:                                 | 230V                                |
| LED integriert:                             | Yes                                 |
| Integrated LED Color<br>Rendering Index Ra: | Ra>80                               |
| Power:                                      | max. 25W                            |
| Integrated LED Colour<br>Temperature:       | 4000                                |
| Integrated LED Brightness:                  | 150                                 |
| IP Protection class:                        | 20                                  |
| Protection class:                           | 1                                   |